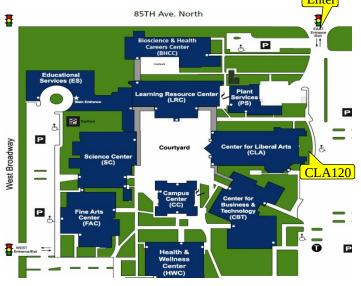

## 12th Annual "Find Abstinence Through the Big Book" Workshop May 19th, 20th, & 21st, 2017 **Big Book Study Hours:**

North Hennepin Community College, Room CLA 120 7411 85th Avenue North, Brooklyn Park, MN 55445 Free Parking, ADA Compliant Building (nhcc.edu) Workshop Cost \$21 or \$26, \$16 webcast Books/Materials/Supplies available for sale