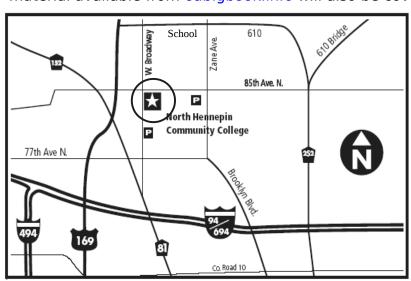

## 12th Annual "Find Abstinence Through the Big Book" Workshop May 19th, 20th, & 21st, 2017 **Big Book Study Hours:**

North Hennepin Community College, Room CLA 120 7411 85th Avenue North, Brooklyn Park, MN 55445 Free Parking, ADA Compliant Building (nhcc.edu) Workshop Cost \$21 or \$26, \$16 webcast Books/Materials/Supplies available for sale